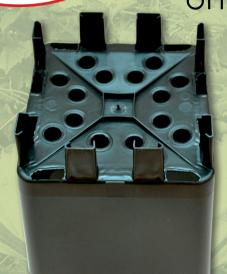

## DESIGNED BY FARMERS WITH EXPERIENCE

7 LT POTS
with four 40mm legs.

**Plant s.c.** 

Other pots on our offer

23,5 7LT

Ideal for raspberries, blackberries with 6 round drainage holes.

Only our pots with 40mm

legs

Prevent the roots from growing out the pot. Roots don't grow into soil.

You don't need additional drainage.

100 LT 80 LT 60 LT 45 LT 35 LT 25 LT 2LT-legs

PLANT S.C. - ul. Piłsudskiego 80, 36-100 Kolbuszowa - POLAND www.plantsc.pl, info@plantsc.pl, tel. +48 607 596 421, +48 603 498 393